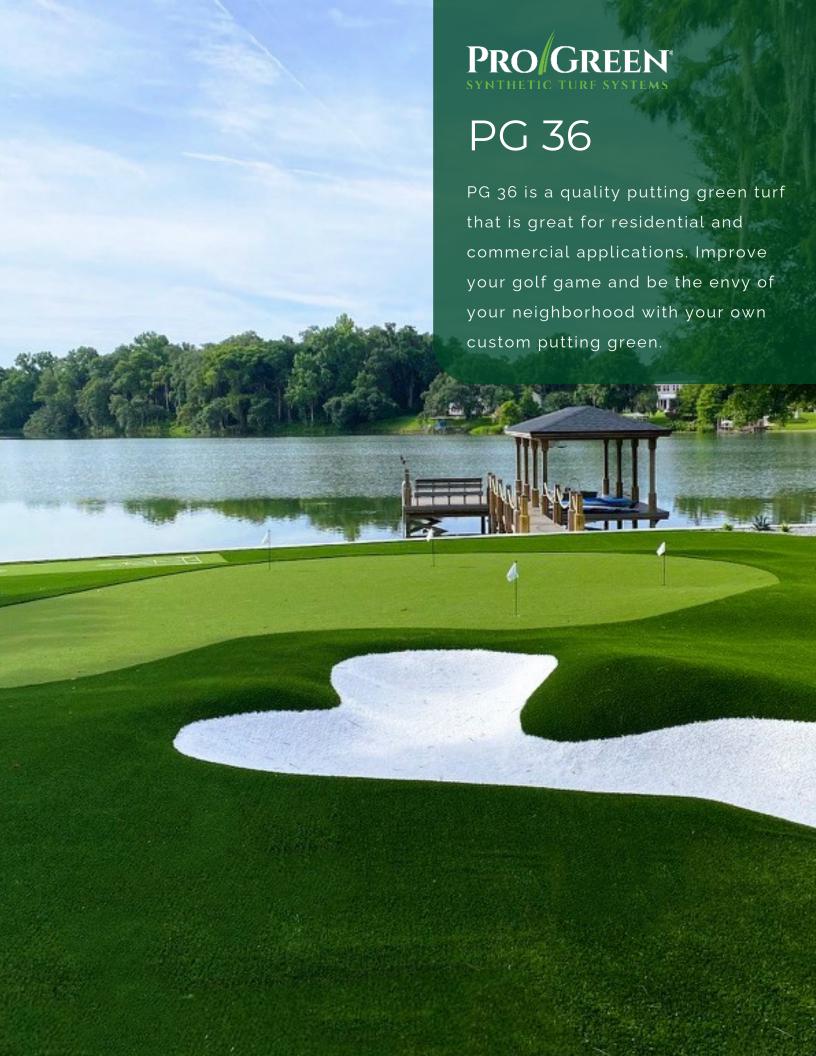

|    | APPLICATIONS: | Residential Putting Area  Commercial Putting Area  Rooftops |
|----|---------------|-------------------------------------------------------------|
|    |               | Indoor Applications                                         |
|    | YARN SHAPE:   | Twined Poly Blend                                           |
|    | FACE WEIGHT:  | 36 oz.                                                      |
|    | PILE HEIGHT:  | .5625 in.                                                   |
| 70 | FACE YARN:    | Field Green                                                 |
|    | THATCH:       | None                                                        |
|    | BACKING:      | Action                                                      |