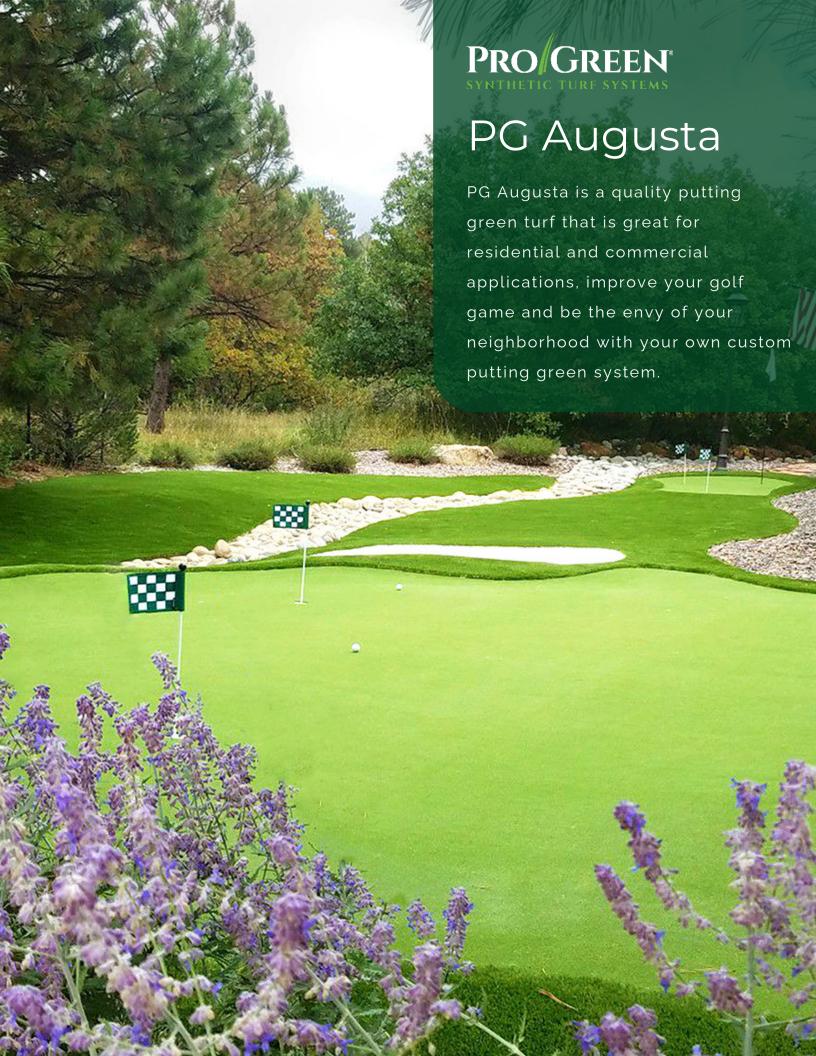

## PG Augusta

|    | APPLICATIONS: | Residential Putting Area Commercial Putting Area Rooftops Indoor Applications |
|----|---------------|-------------------------------------------------------------------------------|
|    | YARN SHAPE:   | Twined Poly Blend                                                             |
|    | FACE WEIGHT:  | 36 oz.                                                                        |
|    | PILE HEIGHT:  | .5625 in.                                                                     |
| 10 | FACE YARN:    | Field Green                                                                   |
|    | THATCH:       | None                                                                          |
|    | BACKING:      | Action Layer                                                                  |