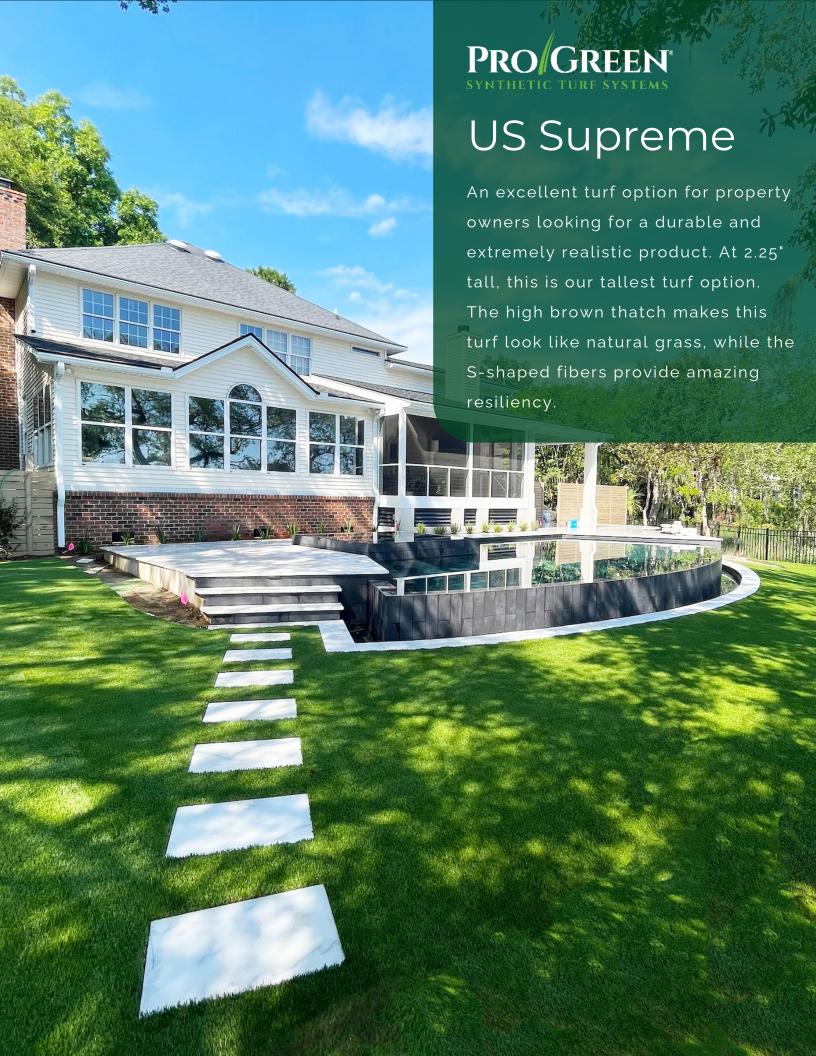

## US Supreme

|   | APPLICATIONS: | Medium Foot Traffic  Residential Landscapes  Surrounding Poolscapes  Common Commercial Spaces |
|---|---------------|-----------------------------------------------------------------------------------------------|
| 1 | YARN SHAPE:   | S Blade                                                                                       |
|   | FACE WEIGHT:  | 85 oz.                                                                                        |
|   | PILE HEIGHT:  | 2.25 in.                                                                                      |
| 1 | FACE YARN:    | Field/Olive                                                                                   |
|   | THATCH:       | Brown/Beige                                                                                   |
|   | BACKING:      | ProFlow                                                                                       |